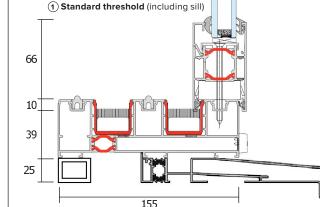

Frame construction will be of AluK BSC94 aluminium profiles, mitred joints, internally glazed with wedges gasket. Locks: 4 hook, security cylinder. Fab & Fix furniture. Max sash size: 1250w for 2250h, 1000w for 2400h, 750w for 2600h, or maximum of 400kg. Finish: HG – high gloss; M – matt. Glazing beads: As standard 28mm only. Double glazed glass = Total+ / Low Iron / Thermo Bar. Triple glazed = 2 x Total+ / Low Iron / Thermo.