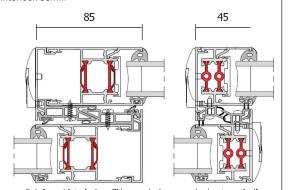

Frame construction will be of AluK BSC94 aluminium profiles, mitred joints, internally glazed with wedges gasket. Locks: 4 hook, security cylinder. Fab & Fix furniture. Max sash size: 1250w for 2250h, 1000w for 2400h, 750w for 2600h, or maximum of 400kg. Finish: HG – high gloss; M – matt. Glazing beads: As standard 28mm only. Double glazed glass = Total+ / Low Iron / Thermo Bar. Triple glazed = 2 x Total+ / Low Iron / Thermo.