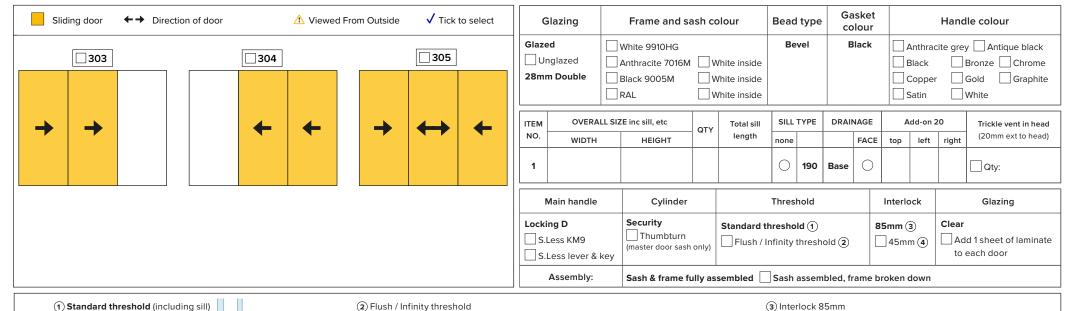

## ALUK PATIO DOOR (TRIPLE-TRACK INLINE SLIDING) 155MM ALUMINIUM

## WWW.ICENIWINDOWS.CO.UK

Reinforced interlocks will be used where required automatically

Orders will be processed and automatically manufactured after **24 hours** 

ALL BOLD options are processed automatically

Frame construction will be of AluK BSC94 aluminium profiles, mitred joints, internally glazed with wedges gasket. Locks: 4 hook, security cylinder. Fab & Fix furniture. Max sash size: 1250w for 2250h, 1000w for 2400h, 750w for 2600h, or maximum of 400kg. Finish: HG – high gloss; M – matt. Glazing beads: As standard 28mm only. Double glazed glass = Total+ / Low Iron / Thermo Bar. Triple glazed = 2 x Total+ / Low Iron / Thermo.