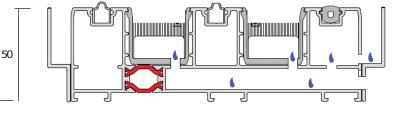

Frame construction will be of AluK BSC94 aluminium profiles, mitred joints, internally glazed with wedges gasket. Locks: 4 hook, security cylinder. Fab & Fix furniture. Max sash size: 1250w for 2250h, 1000w for 2400h, 750w for 2600h, or maximum of 400kg. Finish: HG – high gloss; M – matt. Glazing beads: As standard 28mm only. Double glazed glass = Total+ / Low Iron / Thermo Bar. Triple glazed = 2 x Total+ / Low Iron / Thermo.