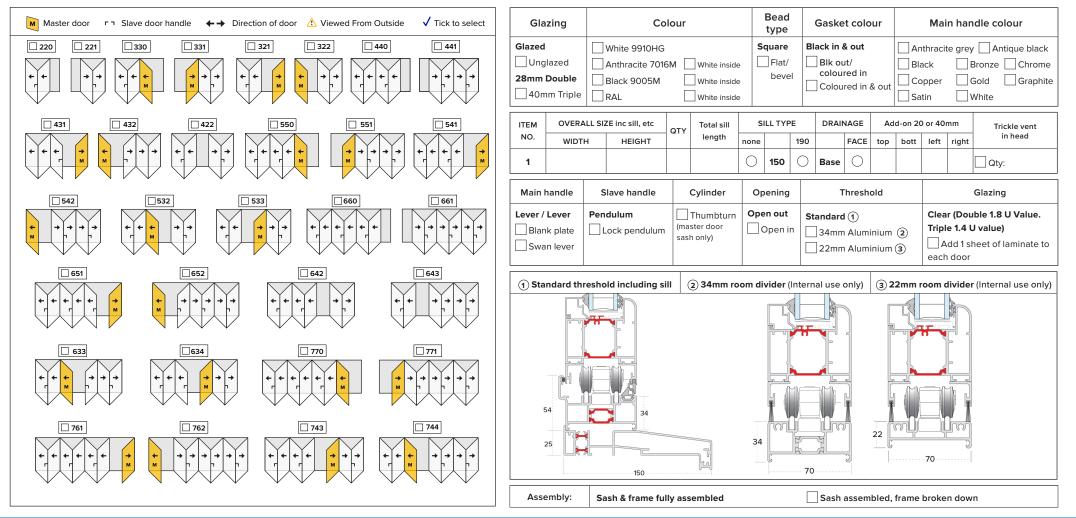

## ALUK FOLD & GLIDE BIFOLD DOOR 70MM ALUMINIUM

## WWW.ICENIWINDOWS.CO.UK

WARNING:
Orders will be processed and automatically
manufactured after 24 hours

ALL BOLD options are processed automatically

Frame construction will be of AluK BSF70 aluminium profiles, round sash, mitred joints, internally glazed with wedges gasket and butt hinges. Locks: 2 hook, 1 deadbolt, security cylinder. Fab & Fix furniture, slave handle, magnet and gasket will be colour matched to the colour of sash section. black hinges except where white gaskets are used. Max sash size: 1200w for 2200h, 1100w for 2400h, 850 for 2600h, 650w for 2800h, 500w for 3000h or 30kg. Max frame size: 6450 wide, larger widths are available including a mechanical join. Finish: SG – Semi gloss; HG – high gloss; M – matt. Glazing beads: As std 28mm or 40mm only. Double glazed glass = Total+ / Low Iron / Thermo Bar 1.8u. Triple glazed = 2 x Total+ / Low Iron / Thermo Bar 1.4u.