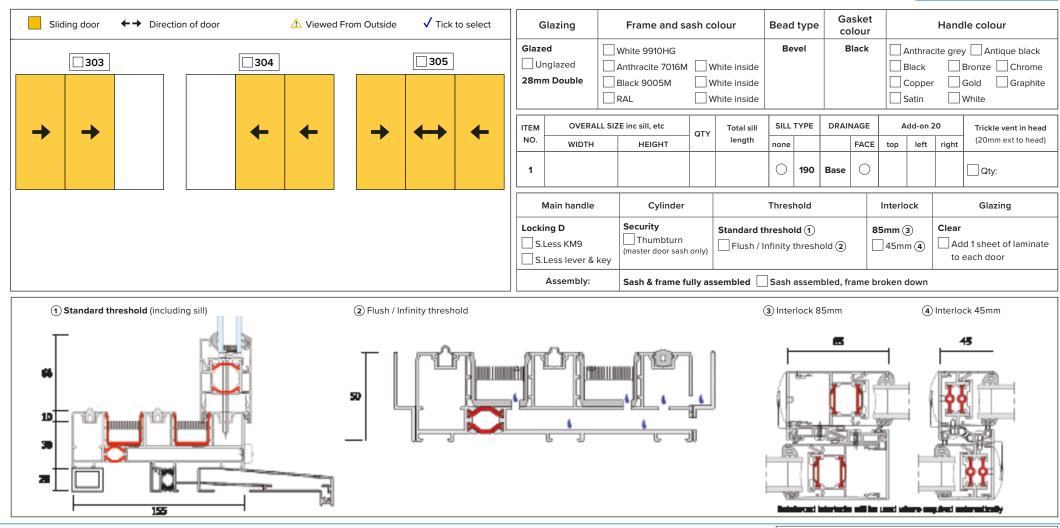

## ALUK PATIO DOOR (TRIPLE-TRACK INLINE SLIDING) 155MM ALUMINIUM

WWW.ICENIWINDOWS.CO.UK

Orders will be processed and automatically manufactured after **24** hours

ALL BOLD options are processed automatically

Frame construction will be of AluK BSC94 aluminium profiles, mitred joints, internally glazed with wedges gasket. Locks: 4 hook, security cylinder. Fab & Fix furniture. Max sash size: 1250w for 2250h, 1000w for 2400h, 750w for 2600h, or maximum of 400kg. Finish: HG – high gloss; M – matt. Glazing beads: As standard 28mm only. Double glazed glass = Total+ / Low Iron / Thermo Bar. Triple glazed = 2 x Total+ / Low Iron / Thermo.