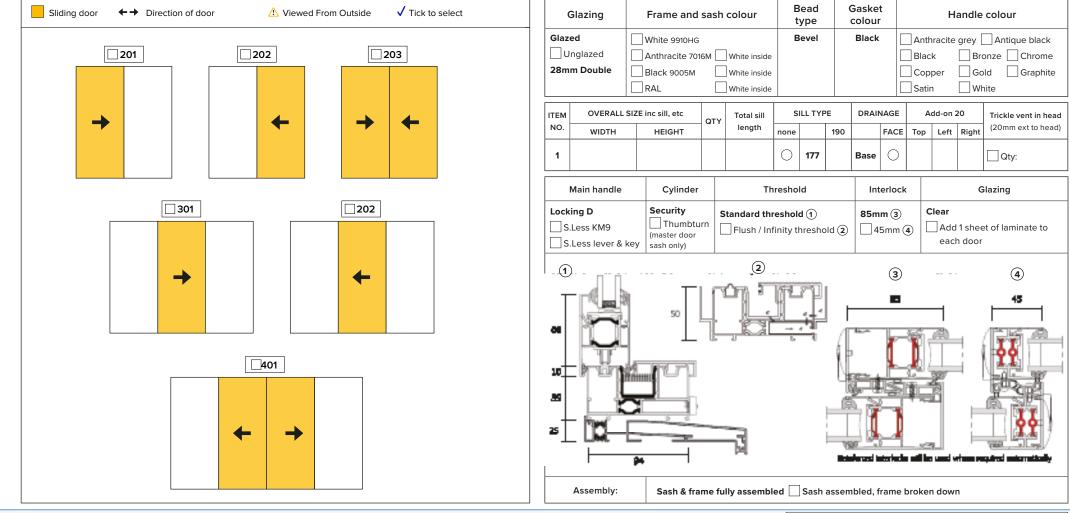

## ALUK PATIO DOOR (DUAL-TRACK INLINE SLIDING) 94MM ALUMINIUM

## WWW.ICENIWINDOWS.CO.UK

Frame construction will be of AluK BSC94 aluminium profiles, mitred joints, internally glazed with wedges gasket. Locks: 4 hook, security cylinder. Fab & Fix furniture. Max sash size: 1250w for 2250h, 1000w for 2400h, 750w for 2600h, or maximum of 400kg. Finish: HG - high gloss; M - matt. Glazing beads: As std 28mm only. Double glazed glass = Total+ / Low Iron / Thermo Bar. Triple glazed = 2 x Total+ / Low Iron / Thermo. Orders will be processed and automatically Important: Before ordering please ensure that you are familiar with our products and specifications. We will not accept responsibility for want of knowledge in manufactured after 24 hours the event that items do not meet with your requirements. By ordering these products you are acknowledging our standard terms and conditions of sale.