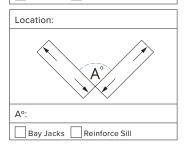

Poles will be supplied at window height unless otherwise specified. Frames, bay sill and aluminium poles will be delivered assembled, sash loose.

| Location:                |
|--------------------------|
| A°.                      |
| A°:                      |
| Bay Jacks Reinforce Sill |