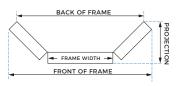

## RAYA VERTICAL SLIDER: BAY UPVC REHAU

WWW.RAYA-WINDOWS.CO.UK

Viewed From Outside. Internal sill sizes and angles only. All dimensions in millimetres. Link each bay segment to items on the window and door order forms.

Poles will be supplied at window height unless otherwise specified. Frames, bay sill and aluminium poles will be delivered assembled, sash loose.

| Location:                |
|--------------------------|
| A°.                      |
| A°:                      |
| Bay Jacks Reinforce Sill |