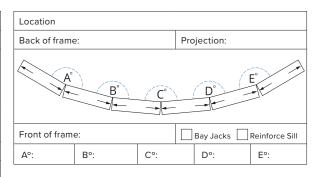

|                          |                          | KAIA VEK |
|--------------------------|--------------------------|----------|
| Location                 |                          |          |
| Back of frame:           |                          |          |
| Projection:              | <u> </u>                 | <b>†</b> |
| Bay Jacks Reinforce Sill | ↓ A° \<br>  <del>-</del> | B° ↓     |
| Front of frame:          |                          |          |
| A°:                      | B°:                      |          |
| Location                 |                          |          |
| Back of frame:           |                          |          |
| Projection:              | <b>†</b>                 | <b>↑</b> |

|                                       |     |          |      | Duck       |
|---------------------------------------|-----|----------|------|------------|
| Projection:  Bay Jacks Reinforce Sill | A°\ |          | B° ↓ | Front      |
| Front of frame:                       | ,   |          |      | A°:        |
| A°:                                   | B°: |          |      |            |
| Location                              |     |          |      |            |
| Back of frame:                        |     |          |      |            |
| Projection:                           |     |          |      | <i>/</i> > |
| Bay Jacks Reinforce Sill              | A°  | <u>\</u> | B°   |            |
| Front of frame:                       |     |          |      |            |
| A°:                                   |     | B°:      |      |            |
|                                       |     |          |      |            |

| B° C° |
|-------|
| B° C° |
| B° C° |
|       |
|       |
| C°:   |
|       |

| A°:             |     | B°:                      |             | C°: |
|-----------------|-----|--------------------------|-------------|-----|
| Location        |     |                          |             |     |
| Back of frame:  |     |                          | Projection: |     |
| A° B° C° D°     |     |                          |             |     |
| Front of frame: |     | Bay Jacks Reinforce Sill |             |     |
| Aº:             | B°: |                          | C°:         | D°: |
|                 |     |                          |             |     |