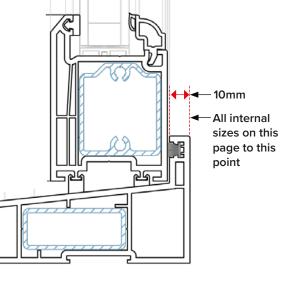

|     | B°:      |      |            |
|                                       |     |          |      |            |

| B° C° |
|-------|
| B° C° |
| B° C° |
|       |
|       |
| C°:   |
|       |

| A°:             |     | B°:                      |             | C°: |
|-----------------|-----|--------------------------|-------------|-----|
| Location        |     |                          |             |     |
| Back of frame:  |     |                          | Projection: |     |
| A° B° C° D°     |     |                          |             |     |
| Front of frame: |     | Bay Jacks Reinforce Sill |             |     |
| Aº:             | B°: |                          | C°:         | D°: |
|                 |     |                          |             |     |







Orders will be processed and automatically manufactured after **24 hours** 

ALL BOLD options are processed automatically

Important: Before ordering please ensure that you are familiar with our products and specifications.

We will not accept responsibility for want of knowledge in the event that items do not meet with your requirements.

By ordering these products you are acknowledging our standard terms and conditions of sale.

Pole angle restrictions:\*Bayjack availableEdge variable120-150 \*Edge Cornerpost88-92 \*