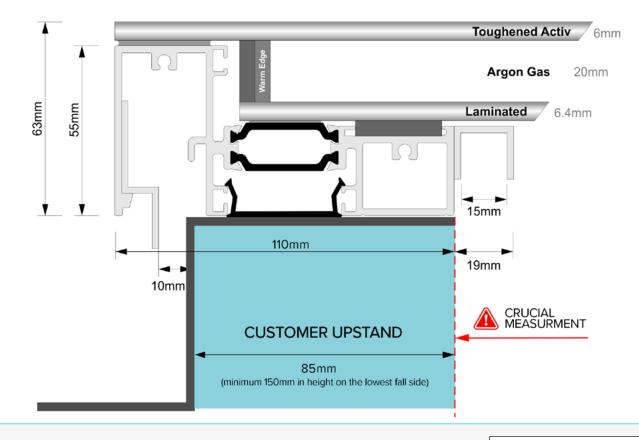

## **LUNA FLAT ROOFLIGHT**

We recommend the kerb is built with a fall to allow for water to run off. Recommended pitch is 5 degrees

Important: Before ordering please ensure that you are familiar with our products and specifications. We will not accept responsibility for want of knowledge in the event that items do not meet with your requirements. By ordering these products you are acknowledging our standard terms and conditions of sale.